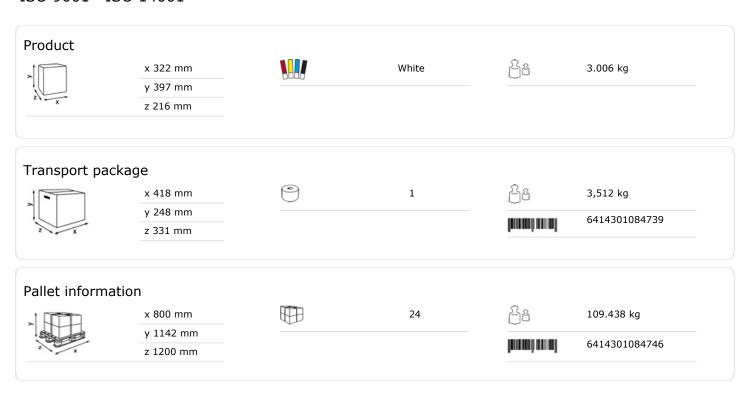

h sides of the dispenser for greater flexibility when opening.
- Suitable for Katrin System's comprehensive assortment of towel rolls in various qualities and capacities.
- Battery operation with very low energy consumption. 4 x LR20 1.5 V batteries (not included) are required. Do not use any rechargeable batteries.
- The Katrin Hybrid System towel roll dispenser also remains functional if the batteries are empty, ensuring operation until the batteries are replaced.
- The plastic parts are made of ABS (acrylonitrile butadiene styrene) and PC (polycarbonate) for a long service life in demanding environments. Katrin dispensers are robust, long-lasting and can be recycled at the end of their service life.
- Katrin dispensers meet UL94 fire protection regulations (EU).

## ISO 9001 ISO 14001