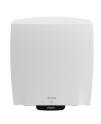

## Katrin Hybrid System towel roll dispenser with sensor function

## 84739

- A functional and reliable towel roll dispenser system with sensor functionality in an attractive design; available in white and black.
- Economical and hygienic to use thanks to its controlled, contactless dispensing of individual sheets.
- Comprehensive, flexible configuration options allow you to easily adjust it to individual needs:
- Paper length: S, M, L tailored to the required capacity
- Paper feed: Automatic or upon request ("hidden sheet")
- Time delay: 3 pause intervals for feeding the next sheet
- Sensor sensitivity: 3 levels adapted to spatial conditions
- Particularly suitable for washrooms with medium to high traffic levels.
- Easily monitor the paper fill level through the transparent sides.
- Closing function on both sides of the dispenser for greater flexibility when opening.
- Suitable for Katrin System's comprehensive assortment of towel rolls in various qualities and capacities.
- Battery operation with very low energy consumption. 4 x LR20 1.5 V batteries (not included) are required. Do not use any rechargeable batteries.
- The Katrin Hybrid System towel roll dispenser also remains functional if the batteries are empty, ensuring operation until the batteries are replaced.
- The plastic parts are made of ABS (acrylonitrile butadiene styrene) and PC (polycarbonate) for a long service life in demanding environments. Katrin dispensers are robust, long-lasting and can be recycled at the end of their service life.
- Katrin dispensers meet UL94 fire protection regulations (EU).