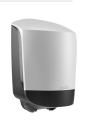

## Katrin Centerfeed M Dispenser

## 82216

- Katrin Centerfeed dispenser for paper rolls with internal unwinding is suitable for use in workplaces and washrooms.
- Available in 2 sizes: S and M.
- One-handed removal of the paper in the quantity needed.
- Easy removal of of the paper thanks to tear-off edges in the front and side areas of the dispenser.
- Safe removal of the paper due to tear-off edges that are curved inwards.
- Easy insertion of a new roll thanks to the front opening in the roll holder.
- Numerous options regarding the choice of suitable Katrin Centerfeed multi-purpose rolls, since both
  rolls without core as well as with removable core can be used.
- Transparent sides make it easy to see how full the paper is.
- Free choice when using the locking function (with or without key).
- Main raw materials of major plastic parts and lock: ABS (Acrylonitrile butadiene styrene), PC (polycarbonate), POM (polyoxymethylene).
- · Katrin Inclusive dispensers are resistant to high temperatures
- Comply with UL94 Fire Safety and Fire Protection regulations (EU).