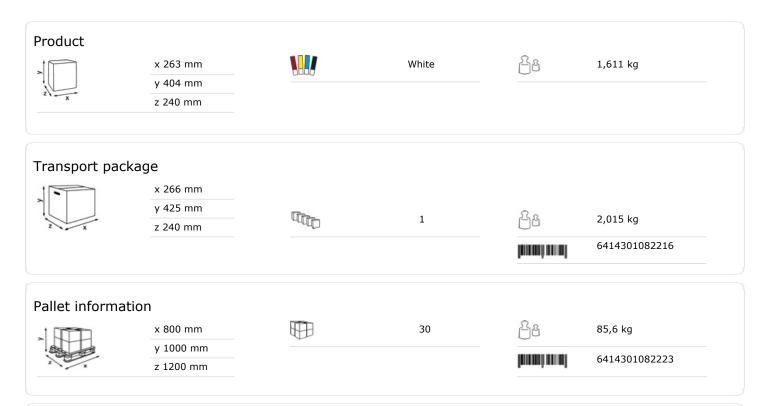

## Katrin Centerfeed M Dispenser

## 82216

- Katrin Centerfeed dispenser for paper rolls with internal unwinding is suitable for use in workplaces and washrooms.
- Available in 2 sizes: S and M.
- One-handed removal of the paper in the quantity needed.
- Easy removal of of the paper thanks to tear-off edges in the front and side areas of the dispenser.
- Safe removal of the paper due to tear-off edges that are curved inwards.
- Easy insertion of a new roll thanks to the front opening in the roll holder.
- Numerous options regarding the choice of suitable Katrin Centerfeed multi-purpose rolls, since both
  rolls without core as well as with removable core can be used.
- Transparent sides make it easy to see how full the paper is.
- Free choice when using the locking function (with or without key).
- Main raw materials of major plastic parts and lock: ABS (Acrylonitrile butadiene styrene), PC (polycarbonate), POM (polyoxymethylene).
- · Katrin Inclusive dispensers are resistant to high temperatures
- Comply with UL94 Fire Safety and Fire Protection regulations (EU).