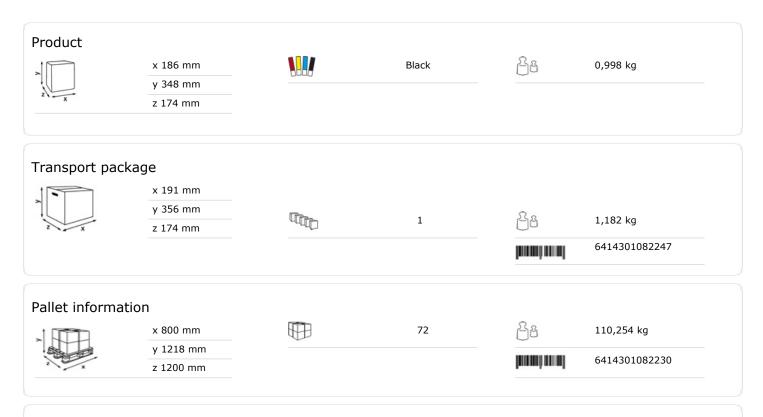

## 82247

- Katrin Centerfeed dispenser for paper rolls with internal unwinding is suitable for use in workplaces and washrooms.
- Available in 2 sizes: S and M.
- One-handed removal of the paper in the quantity needed.
- Easy removal of of the paper thanks to tear-off edges in the front and side areas of the dispenser.
- Safe removal of the paper due to tear-off edges that are curved inwards.
- Easy insertion of a new roll thanks to the front opening in the roll holder.
- Numerous options regarding the choice of suitable Katrin Centerfeed multi-purpose rolls, since both
  rolls without core as well as with removable core can be used.
- Transparent sides make it easy to see how full the paper is.
- Free choice when using the locking function (with or without key).
- Main raw materials of major plastic parts and lock: ABS (Acrylonitrile butadiene styrene), PC (polycarbonate), POM (polyoxymethylene).
- · Katrin Inclusive dispensers are resistant to high temperatures
- Comply with UL94 Fire Safety and Fire Protection regulations (EU).