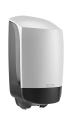

## Katrin Centerfeed S Dispenser

## 82209

- Katrin Centerfeed dispenser for paper rolls with internal unwinding is suitable for use in workplaces and washrooms.
- Available in 2 sizes: S and M.
- One-handed removal of the paper in the quantity needed.
- Easy removal of of the paper thanks to tear-off edges in the front and side areas of the dispenser.
- Safe removal of the paper due to tear-off edges that are curved inwards.
- Easy insertion of a new roll thanks to the front opening in the roll holder.
- Numerous options regarding the choice of suitable Katrin Centerfeed multi-purpose rolls, since both
  rolls without core as well as with removable core can be used.
- Transparent sides make it easy to see how full the paper is.
- Free choice when using the locking function (with or without key).
- Main raw materials of major plastic parts and lock: ABS (Acrylonitrile butadiene styrene), PC (polycarbonate), POM (polyoxymethylene).
- · Katrin Inclusive dispensers are resistant to high temperatures
- Comply with UL94 Fire Safety and Fire Protection regulations (EU).