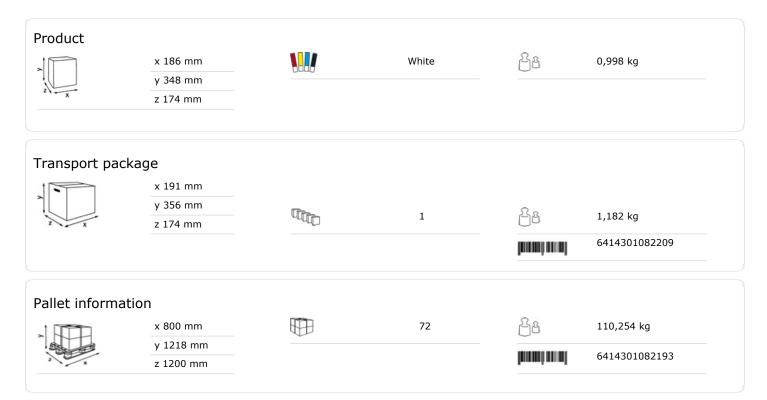

## Katrin Centerfeed S Dispenser

## 82209

- Katrin Centerfeed dispenser for paper rolls with internal unwinding is suitable for use in workplaces and washrooms.
- Available in 2 sizes: S and M.
- One-handed removal of the paper in the quantity needed.
- Easy removal of of the paper thanks to tear-off edges in the front and side areas of the dispenser.
- Safe removal of the paper due to tear-off edges that are curved inwards.
- Easy insertion of a new roll thanks to the front opening in the roll holder.
- Numerous options regarding the choice of suitable Katrin Centerfeed multi-purpose rolls, since both
  rolls without core as well as with removable core can be used.
- Transparent sides make it easy to see how full the paper is.
- Free choice when using the locking function (with or without key).
- Main raw materials of major plastic parts and lock: ABS (Acrylonitrile butadiene styrene), PC (polycarbonate), POM (polyoxymethylene).
- · Katrin Inclusive dispensers are resistant to high temperatures
- Comply with UL94 Fire Safety and Fire Protection regulations (EU).