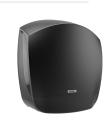

## Katrin Gigant L Toilet Paper Dispenser

## 82186

- Katrin Gigant toilet paper dispenser for jumbo rolls is suitable for washrooms with high frequency due to its high capacity.
- Available in 2 sizes: S and L (L = suitable for jumbo rolls of size M = 1,200 sheets).
- Controlled consumption due to automatic roll brake.
- Easy removal of the paper thanks to tear-off edges in the front and side area of the dispenser.
- Complete use of the entire roll thanks to the fold-out roll holder on the side.
- · Easy paper feed by pressing the PUSH button.
- Transparent sides make it easy to see when the dispenser needs refilling.
- Free choice when using the locking function (with or without key).
- Main raw materials of major plastic parts and lock: ABS (Acrylonitrile butadiene styrene), PC (polycarbonate), POM (polyoxymethylene)
- Katrin Inclusive dispensers are resistant to high temperatures.
- Comply with UL94 Fire Safety and Fire Protection regulations (EU).