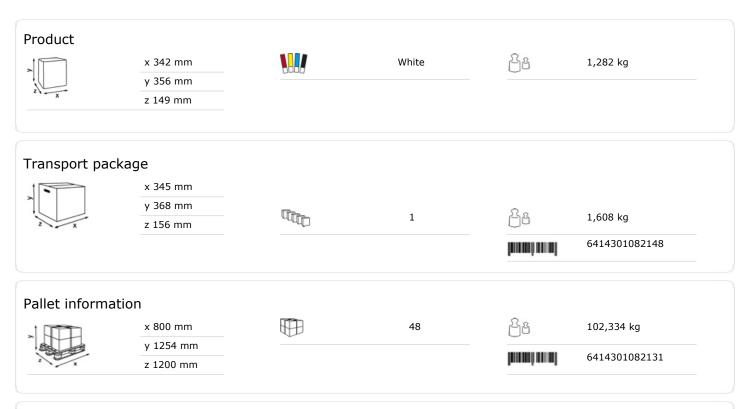

## 82148

- Katrin Gigant toilet paper dispenser for jumbo rolls is suitable for washrooms with high frequency due to its high capacity.
- Available in 2 sizes: S and L (L = suitable for jumbo rolls of size M = 1,200 sheets).
- Controlled consumption due to automatic roll brake.
- Easy removal of the paper thanks to tear-off edges in the front and side area of the dispenser.
- Complete use of the entire roll thanks to the fold-out roll holder on the side.
- · Easy paper feed by pressing the PUSH button.
- Transparent sides make it easy to see when the dispenser needs refilling.
- Free choice when using the locking function (with or without key).
- Main raw materials of major plastic parts and lock: ABS (Acrylonitrile butadiene styrene), PC (polycarbonate), POM (polyoxymethylene)
- Katrin Inclusive dispensers are resistant to high temperatures.
- · Comply with UL94 Fire Safety and Fire Protection regulations (EU).