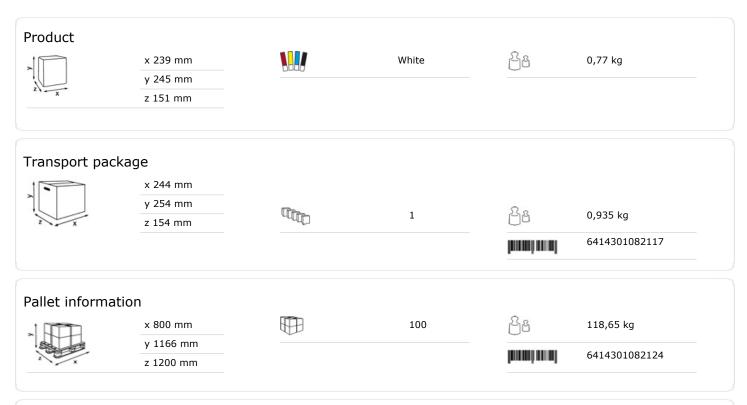

## Katrin Gigant S Toilet Paper Dispenser

## 82117

- Katrin Gigant toilet paper dispenser for jumbo rolls is suitable for washrooms with high frequency due to its high capacity.
- Available in 2 sizes: S and L (S = suitable for jumbo rolls of size S = 600 sheets).
- Controlled consumption due to automatic roll brake.
- Easy removal of the paper thanks to tear-off edges in the front and side area of the dispenser.
- Complete use of the entire roll thanks to the fold-out roll holder on the side.
- · Easy paper feed by pressing the PUSH button.
- Transparent sides make it easy to see when the dispenser needs refilling.
- Free choice when using the locking function (with or without key).
- Main raw materials of major plastic parts and lock: ABS (Acrylonitrile butadiene styrene), PC (polycarbonate), POM (polyoxymethylene)
- Katrin Inclusive dispensers are resistant to high temperatures.
- Comply with UL94 Fire Safety and Fire Protection regulations (EU).