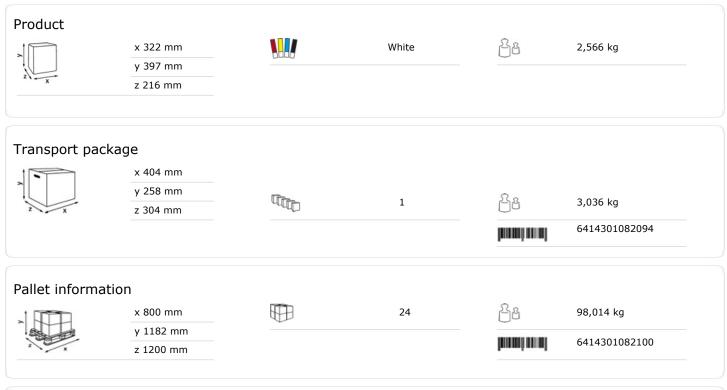

## Katrin System Hand Towel Roll Dispenser

## 82094

- Katrin System paper towel roll dispenser is suitable for washrooms with high frequency due to its high capacity.
- Capacity between 392 and 784 sheets depending on paper quality ensures there is always enough paper.
- Controlled consumption, minimal pulling resistance.
- Easy paper feed by pressing the PUSH button.
- Transparent sides make it easy to see how full the paper is.
- Easy to refill by opening the lid upwards.
- Closing function on both sides of the dispenser for more flexibility when opening.
- Free choice of using the locking function (with or without key).
- Functional design: the cutting mechanism is designed for low pulling resistance and prevents paper jams.
- Main raw materials of major plastic parts and lock: ABS (Acrylonitrile butadiene styrene), PC (polycarbonate), POM (polyoxymethylene).
- Comply with UL94 Fire Safety and Fire Protection regulations (EU).