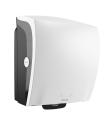

## Katrin System Hand Towel Roll Dispenser

## 82094

- Katrin System paper towel roll dispenser is suitable for washrooms with high frequency due to its high capacity.
- Capacity between 392 and 784 sheets depending on paper quality ensures there is always enough paper.
- Controlled consumption, minimal pulling resistance.
- Easy paper feed by pressing the PUSH button.
- Transparent sides make it easy to see how full the paper is.
- Easy to refill by opening the lid upwards.
- Closing function on both sides of the dispenser for more flexibility when opening.
- Free choice of using the locking function (with or without key).
- Functional design: the cutting mechanism is designed for low pulling resistance and prevents paper jams.
- Main raw materials of major plastic parts and lock: ABS (Acrylonitrile butadiene styrene), PC (polycarbonate), POM (polyoxymethylene).
- Comply with UL94 Fire Safety and Fire Protection regulations (EU).