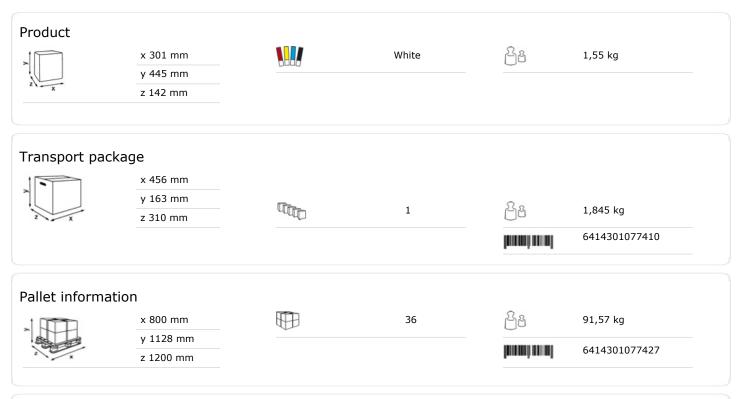

## Katrin Hand Towel M Dispenser

## 77410

- Katrin folded paper towel dispenser M is suitable for all Katrin folded towels with a maximum width of 240 mm.
- For easy refilling, the folded towel dispenser M opens upwards.
- Thanks to the transparent sides, it is easy to see when the dispenser needs refilling.
- Free choice when using the locking function (with or without key).
- Frontal supports ensure that the stack of paper is securely placed, simplifying filling.
- Additional supports inside the dispenser also guarantee easy paper removal, regardless of the fill level.
- Main raw materials of major plastic parts and lock: ABS (Acrylonitrile butadiene styrene), PC (polycarbonate), POM (polyoxymethylene).
- Katrin Inclusive dispensers are resistant to high temperatures
- Comply with UL94 Fire Safety and Fire Protection regulations (EU).