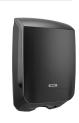

## Katrin Hand Towel M Dispenser

## 77434

- Katrin folded paper towel dispenser M is suitable for all Katrin folded towels with a maximum width of 240 mm.
- For easy refilling, the folded towel dispenser M opens upwards.
- Thanks to the transparent sides, it is easy to see when the dispenser needs refilling.
- Free choice when using the locking function (with or without key).
- Frontal supports ensure that the stack of paper is securely placed, simplifying filling.
- Additional supports inside the dispenser also guarantee easy paper removal, regardless of the fill level.
- Main raw materials of major plastic parts and lock: ABS (Acrylonitrile butadiene styrene), PC (polycarbonate), POM (polyoxymethylene).
- Katrin Inclusive dispensers are resistant to high temperatures
- Comply with UL94 Fire Safety and Fire Protection regulations (EU).