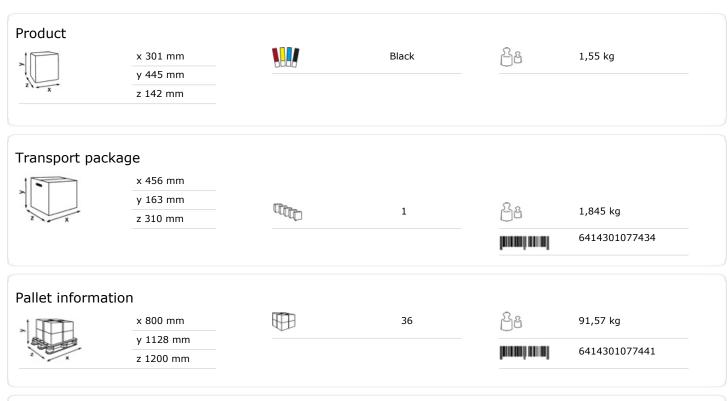

## Katrin Hand Towel M Dispenser

## 77434

- Katrin folded paper towel dispenser M is suitable for all Katrin folded towels with a maximum width of 240 mm.
- For easy refilling, the folded towel dispenser M opens upwards.
- Thanks to the transparent sides, it is easy to see when the dispenser needs refilling.
- Free choice when using the locking function (with or without key).
- Frontal supports ensure that the stack of paper is securely placed, simplifying filling.
- Additional supports inside the dispenser also guarantee easy paper removal, regardless of the fill level.
- Main raw materials of major plastic parts and lock: ABS (Acrylonitrile butadiene styrene), PC (polycarbonate), POM (polyoxymethylene).
- Katrin Inclusive dispensers are resistant to high temperatures
- Comply with UL94 Fire Safety and Fire Protection regulations (EU).