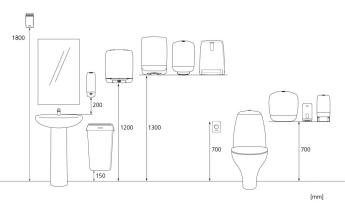

|
| A Los              | x 108 mm  |        |       |                |               |
|                    | y 303 mm  |        | 1     | 우명             | 0 542 kg      |
|                    | z 138 mm  | will b | 1     | 00             | 0,542 kg      |
|                    |           |        |       | <b>humin n</b> | 6414301077397 |
| Pallet information |           |        |       |                |               |
| A                  | x 800 mm  |        | 189   | <u> 4</u>      | 127,588 kg    |
|                    | y 1059 mm |        |       |                | 6414201077402 |
|                    | z 1200 mm |        |       |                | 6414301077403 |
|                    |           |        |       |                |               |

## Positioning guide