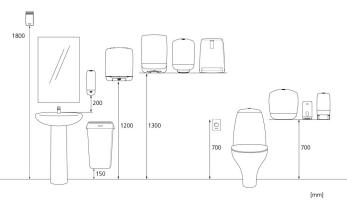

atures.
- Comply with UL94 Fire Safety and Fire Protection regulations (EU).

## ISO 9001 ISO 14001

| Product            | x 100 mm<br>y 290 mm<br>z 125 mm           | White | 음음                                                        | 0,447 kg                    |  |
|--------------------|--------------------------------------------|-------|-----------------------------------------------------------|-----------------------------|--|
| Transport pack     | kage<br>x 108 mm<br>y 303 mm<br>z 138 mm   | 1     | <u> 음</u> 음<br><b>                                   </b> | 0,542 kg<br>6414301077373   |  |
| Pallet information | tion<br>x 800 mm<br>y 1059 mm<br>z 1200 mm | 189   | 음<br><b>                                    </b>          | 127,588 kg<br>6414301077380 |  |

## Positioning guide