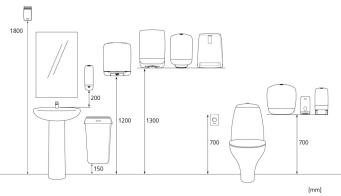

|       |             |               |

## Positioning guide