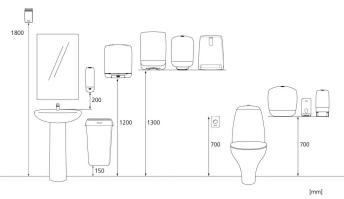

ple.
- Main raw materials of major plastic parts and lock: ABS (Acrylonitrile butadiene styrene), PC (polycarbonate), POM (polyoxymethylene).
- Katrin Inclusive dispensers are resistant to high temperatures.
- Comply with UL94 Fire Safety and Fire Protection regulations (EU).

## ISO 9001 ISO 14001

| Product            | x 100 mm<br>y 205 mm<br>z 125 mm       | White | පිපි            | 0,319 kg                   |
|--------------------|----------------------------------------|-------|-----------------|----------------------------|
| Transport packa    | ge<br>x 108 mm<br>y 217 mm<br>z 134 mm | 1     | <u>ප</u> ිස<br> | 0,4 kg<br>6414301077335    |
| Pallet information | x 800 mm<br>y 1235 mm<br>z 1200 mm     | 315   | <u>ි</u> සි<br> | 151,15 kg<br>6414301077342 |

## Positioning guide