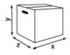

# Katrin Industrial Towel Roll L 2500 sheets

## 464125

- High quality, strong industrial wipes.
- Fast absorbing and highly absorbent for effective drying.
- 2-ply, white.
- · Suitable for oil and greases.



## ISO9001 ISO14001





## Transport package



x 780 mm y 220 mm z 390 mm





#### Pallet information



x 800 mm y 2130 mm z 1200 mm



27



### **Related Products**



54909 Katrin metal industry roll floor dispenser, black



54930 Katrin metal industry roll wall dispenser, black



54954 Katrin metal waste bag holder, black

### Suitable for

| ~ | Heavy oil/grease                   |
|---|------------------------------------|
| ~ | Light oil/grease                   |
| ~ | Chemicals, grease, cleaning agents |
|   | Solvents                           |
|   | Paints, printer's ink              |
| ~ | Water                              |
| ~ | Vegetable oils/grease              |