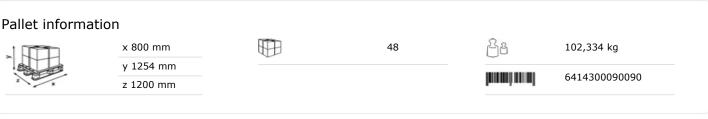

## ISO 9001 ISO 14001

| z x | x 342 mm<br>y 356 mm<br>z 149 mm | M | Black | <u> </u> | 1,257 kg |
|-----|----------------------------------|---|-------|----------|----------|
|     | 2 149 111111                     |   |       |          |          |