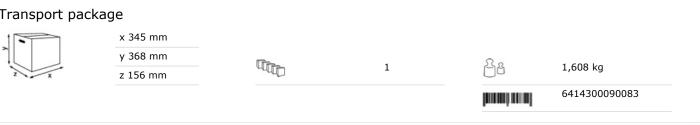

## ISO 9001 ISO 14001

| z x | x 342 mm<br>y 356 mm<br>z 149 mm | M | Black | <u> </u> | 1,257 kg |
|-----|----------------------------------|---|-------|----------|----------|
|     | 2 149 111111                     |   |       |          |          |