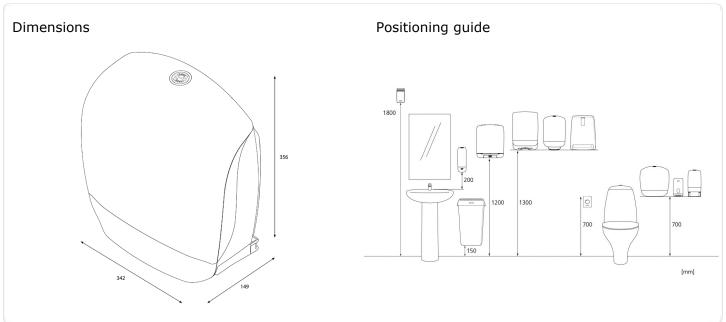

## ISO 9001 ISO 14001

| z x | x 342 mm<br>y 356 mm<br>z 149 mm | M | Black | <u> </u> | 1,257 kg |
|-----|----------------------------------|---|-------|----------|----------|
|     | 2 149 111111                     |   |       |          |          |