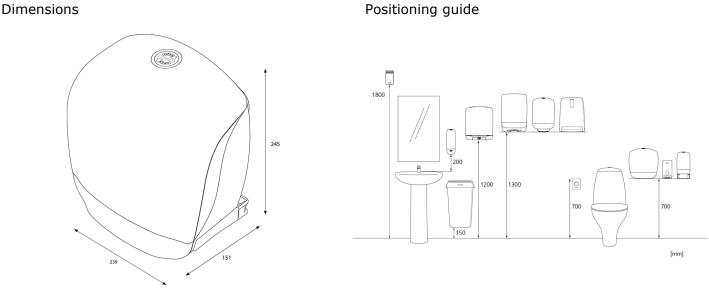

## ISO 9001 ISO 14001

| Product            |                                          |             |                                                           |                           |  |
|--------------------|------------------------------------------|-------------|-----------------------------------------------------------|---------------------------|--|
|                    | x 239 mm                                 | White       | 연습                                                        | 0,75 kg                   |  |
|                    | y 245 mm                                 |             | <u> </u>                                                  |                           |  |
| Z X                | z 151 mm                                 |             |                                                           |                           |  |
| Transport pac      | kage<br>x 244 mm<br>y 254 mm<br>z 154 mm | 1           | <u> 음</u> 음<br><b>                                   </b> | 0,935 kg<br>6414300090069 |  |
| Pallet information |                                          | 100         | 음음                                                        | 118,65 kg                 |  |
| z                  | y 1166 mm<br>z 1200 mm                   |             | lana ann à ann an 1                                       | 6414300090076             |  |
| Dimensions         |                                          | Decitioning | ido                                                       |                           |  |