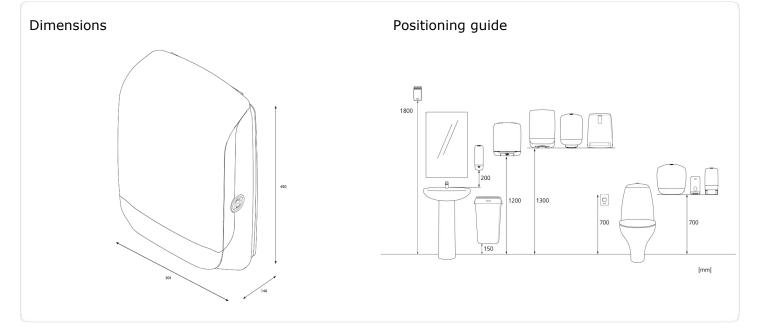

## ISO 9001 ISO 14001

| Product           | x 301 mm               |  | Black | 음습                              | 1,658 kg      |  |
|-------------------|------------------------|--|-------|---------------------------------|---------------|--|
|                   | y 450 mm<br>z 146 mm   |  |       |                                 |               |  |
| Transport package |                        |  |       |                                 |               |  |
| A L               | x 308 mm<br>y 154 mm   |  |       |                                 |               |  |
|                   | z 454 mm               |  | 1     | 슬音                              | 1,986 kg      |  |
|                   |                        |  |       | <b>I</b> n a national statement | 6414300092063 |  |
| Pallet informati  | on                     |  |       |                                 |               |  |
|                   | x 800 mm               |  | 35    | 음명                              | 94,66 kg      |  |
| X                 | y 1228 mm<br>z 1200 mm |  |       | (an a main a main)              | 6414300092070 |  |