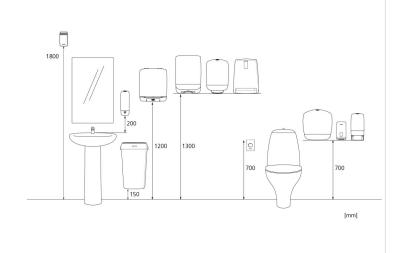

# Katrin Inclusive System Toilet Dispenser

#### 104605

- Holds two Katrin System toilet rolls.
- Seamless dispensing with drop-down roll system and adjustable roll brake.
- Easy and quick to refill.
- Can be refilled while the second roll is in use, so tissue is always available.
- 1360 1836 sheets, depending on paper quality.
- Two versions available: with or without core catcher.
- Better paper accessibility at the front of the dispenser opening.
- The lock can be used with or without a key.
- No searching around inside the dispenser opening for the loose end of the paper roll.

#### ISO 9001 ISO 14001



## Dimensions



### Positioning guide