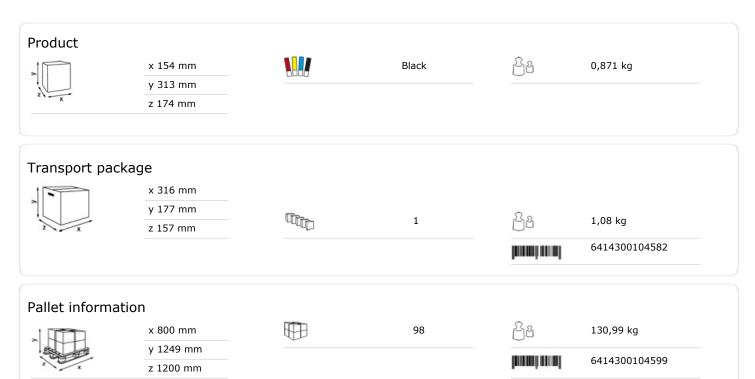

# Katrin Inclusive System Toilet Dispenser

#### 104605

- Holds two Katrin System toilet rolls.
- Seamless dispensing with drop-down roll system and adjustable roll brake.
- Easy and quick to refill.
- Can be refilled while the second roll is in use, so tissue is always available.
- 1360 1836 sheets, depending on paper quality.
- Two versions available: with or without core catcher.
- Better paper accessibility at the front of the dispenser opening.
- The lock can be used with or without a key.
- No searching around inside the dispenser opening for the loose end of the paper roll.

#### ISO 9001 ISO 14001



## Dimensions



### Positioning guide