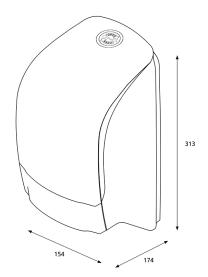

# Katrin Inclusive System Toilet Dispenser

#### 104605

- Holds two Katrin System toilet rolls.
- Seamless dispensing with drop-down roll system and adjustable roll brake.
- Easy and quick to refill.
- Can be refilled while the second roll is in use, so tissue is always available.
- 1360 1836 sheets, depending on paper quality.
- Two versions available: with or without core catcher.
- Better paper accessibility at the front of the dispenser opening.
- The lock can be used with or without a key.
- No searching around inside the dispenser opening for the loose end of the paper roll.

#### ISO 9001 ISO 14001



## Dimensions



### Positioning guide