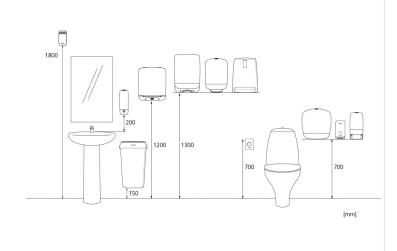

# Katrin Inclusive System Toilet Dispenser

#### 104582

- Holds two Katrin System toilet rolls.
- Seamless dispensing with drop-down roll system and adjustable roll brake.
- Easy and quick to refill.
- Can be refilled while the second roll is in use, so tissue is always available.
- 1360 1836 sheets, depending on paper quality.
- Two versions available: with or without core catcher.
- Better paper accessibility at the front of the dispenser opening.
- The lock can be used with or without a key.
- No searching around inside the dispenser opening for the loose end of the paper roll.

#### ISO 9001 ISO 14001



## Dimensions



### Positioning guide