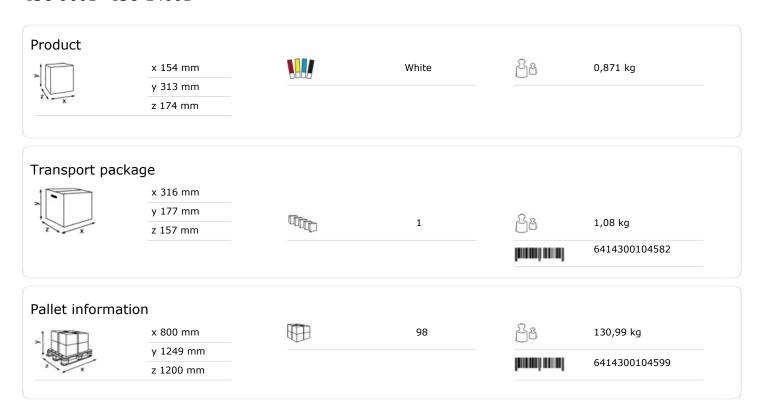

# Katrin Inclusive System Toilet Dispenser

#### 104582

- Holds two Katrin System toilet rolls.
- Seamless dispensing with drop-down roll system and adjustable roll brake.
- Easy and quick to refill.
- Can be refilled while the second roll is in use, so tissue is always available.
- 1360 1836 sheets, depending on paper quality.
- Two versions available: with or without core catcher.
- Better paper accessibility at the front of the dispenser opening.
- The lock can be used with or without a key.
- No searching around inside the dispenser opening for the loose end of the paper roll.

#### ISO 9001 ISO 14001



## Dimensions



### Positioning guide