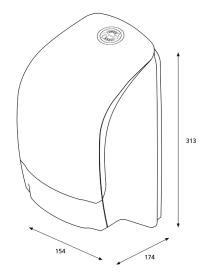

# Katrin Inclusive System Toilet Dispenser

#### 104582

- Holds two Katrin System toilet rolls.
- Seamless dispensing with drop-down roll system and adjustable roll brake.
- Easy and quick to refill.
- Can be refilled while the second roll is in use, so tissue is always available.
- 1360 1836 sheets, depending on paper quality.
- Two versions available: with or without core catcher.
- Better paper accessibility at the front of the dispenser opening.
- The lock can be used with or without a key.
- No searching around inside the dispenser opening for the loose end of the paper roll.

#### ISO 9001 ISO 14001



## Dimensions



### Positioning guide