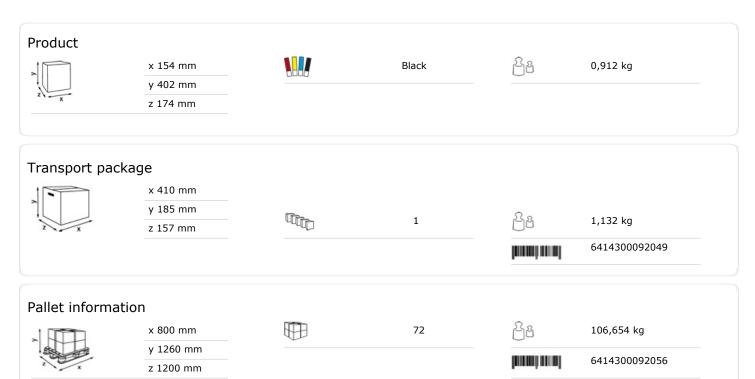

# Katrin Inclusive System Toilet Dispenser with Core Catcher

#### 92049

- Holds two Katrin System toilet rolls.
- Seamless dispensing with drop-down roll system and adjustable roll brake.
- Easy and quick to refill.
- Can be refilled while the second roll is in use, so tissue is always available.
- 1360 1836 sheets, depending on paper quality.
- Two versions available: with or without core catcher.
- Better paper accessibility at the front of the dispenser opening.
- The lock can be used with or without a key.
- No searching around inside the dispenser opening for the loose end of the paper roll.

#### ISO 9001 ISO 14001



## Dimensions



### Positioning guide