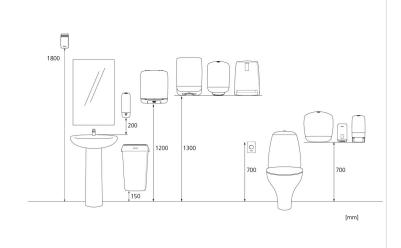

# Katrin Inclusive System Toilet Dispenser with Core Catcher

#### 92049

- Holds two Katrin System toilet rolls.
- Seamless dispensing with drop-down roll system and adjustable roll brake.
- Easy and quick to refill.
- Can be refilled while the second roll is in use, so tissue is always available.
- 1360 1836 sheets, depending on paper quality.
- Two versions available: with or without core catcher.
- Better paper accessibility at the front of the dispenser opening.
- The lock can be used with or without a key.
- No searching around inside the dispenser opening for the loose end of the paper roll.

#### ISO 9001 ISO 14001



## Dimensions



### Positioning guide