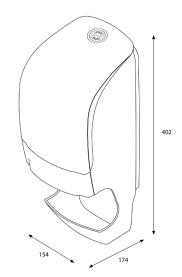

# Katrin Inclusive System Toilet Dispenser with Core Catcher

#### 92049

- Holds two Katrin System toilet rolls.
- Seamless dispensing with drop-down roll system and adjustable roll brake.
- Easy and quick to refill.
- Can be refilled while the second roll is in use, so tissue is always available.
- 1360 1836 sheets, depending on paper quality.
- Two versions available: with or without core catcher.
- Better paper accessibility at the front of the dispenser opening.
- The lock can be used with or without a key.
- No searching around inside the dispenser opening for the loose end of the paper roll.

#### ISO 9001 ISO 14001



## Dimensions



### Positioning guide