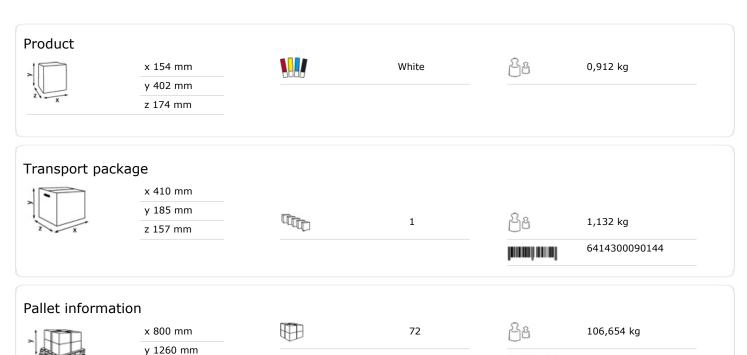

# Katrin Inclusive System Toilet Dispenser with Core Catcher

#### 90144

- Holds two Katrin System toilet rolls.
- Seamless dispensing with drop-down roll system and adjustable roll brake.
- Easy and quick to refill.
- Can be refilled while the second roll is in use, so tissue is always available.
- 1360 1836 sheets, depending on paper quality.
- Two versions available: with or without core catcher.
- Better paper accessibility at the front of the dispenser opening.
- The lock can be used with or without a key.
- No searching around inside the dispenser opening for the loose end of the paper roll.

## Dimensions

z 1200 mm