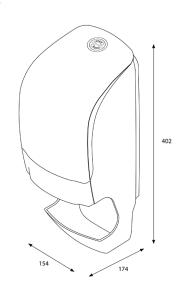

# Katrin Inclusive System Toilet Dispenser with Core Catcher

#### 90144

- Holds two Katrin System toilet rolls.
- Seamless dispensing with drop-down roll system and adjustable roll brake.
- Easy and quick to refill.
- Can be refilled while the second roll is in use, so tissue is always available.
- 1360 1836 sheets, depending on paper quality.
- Two versions available: with or without core catcher.
- Better paper accessibility at the front of the dispenser opening.
- The lock can be used with or without a key.
- No searching around inside the dispenser opening for the loose end of the paper roll.

#### ISO 9001 ISO 14001



## Dimensions



z 1200 mm

### Positioning guide



6414300090151