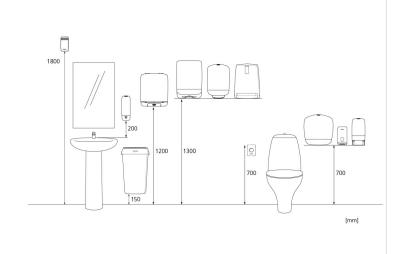

# Katrin Inclusive System Toilet Dispenser with Core Catcher

#### 90144

- Holds two Katrin System toilet rolls.
- Seamless dispensing with drop-down roll system and adjustable roll brake.
- Easy and quick to refill.
- Can be refilled while the second roll is in use, so tissue is always available.
- 1360 1836 sheets, depending on paper quality.
- Two versions available: with or without core catcher.
- Better paper accessibility at the front of the dispenser opening.
- The lock can be used with or without a key.
- No searching around inside the dispenser opening for the loose end of the paper roll.

#### ISO 9001 ISO 14001



## Dimensions



z 1200 mm

### Positioning guide



6414300090151