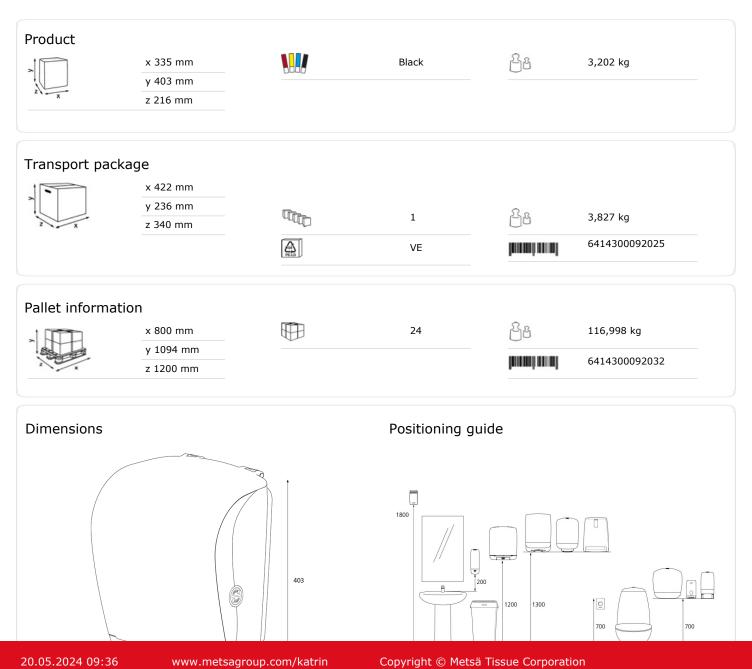

## Katrin Inclusive System Towel Dispenser

## 92025

- A full range of Katrin hand drying roll tissue qualities available.
- The cover opens upwards for for easy refilling.
- Inserting a roll into the dispenser is done by simply letting the paper drop freely, pulling it until the marked line, and closing the cover.
- The fully opening cutting mechanism is easily accessible and simple to clean.
- When paper is not visible, there is an easy-to-use PUSH bar for paper feeding.
- Braille instructions are provided for visually impaired on the PUSH bar.
- Controlled consumption, minimum resistance to draw and high capacity: 420 800 sheets per roll depending on quality.
- The lock can be used with or without a key.
- The whole roll is always used. Almost fully used rolls automatically drop into the stub roll position when the roll has a diameter of approximately 7.5 cm.
- The empty cores can simply be pulled out side wards from the back of the dispenser and recycled.
- Paper consumption is easy to control, thanks to the transparent side panels.