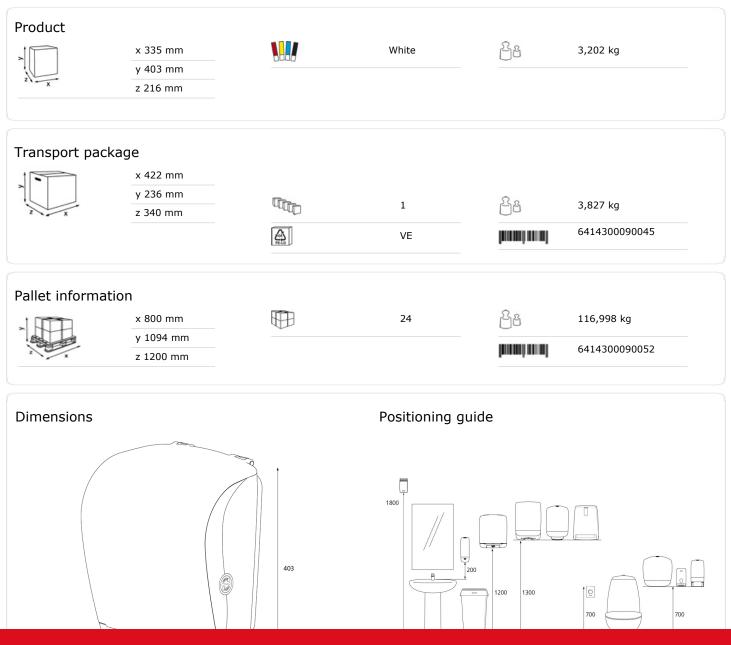

## Katrin Inclusive System Towel Dispenser

## 90045

- A full range of Katrin hand drying roll tissue qualities available.
- The cover opens upwards for for easy refilling.
- Inserting a roll into the dispenser is done by simply letting the paper drop freely, pulling it until the marked line, and closing the cover.
- The fully opening cutting mechanism is easily accessible and simple to clean.
- When paper is not visible, there is an easy-to-use PUSH bar for paper feeding.
- Braille instructions are provided for visually impaired on the PUSH bar.
- Controlled consumption, minimum resistance to draw and high capacity: 420 800 sheets per roll depending on quality.
- The lock can be used with or without a key.
- The whole roll is always used. Almost fully used rolls automatically drop into the stub roll position when the roll has a diameter of approximately 7.5 cm.
- The empty cores can simply be pulled out side wards from the back of the dispenser and recycled.
- Paper consumption is easy to control, thanks to the transparent side panels.