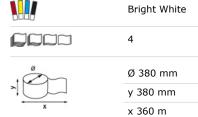

## Katrin Plus Industrial Towel Roll XXL 1000 sheets

#### 481054

- Extra strong industrial wipes.
- 4-ply, bright white.
- Especially suitable for wiping uneven and sharp surfaces.
- Particularly well suited for viscous liquids such as oil and greases.



### ISO9001 ISO14001







# Product

x 360 mm

y 380 mm





#### Transport package



x 360 mm y 380 mm z 360 mm





#### Pallet information



x 800 mm y 2050 mm z 1200 mm





#### **Related Products**



54909 Katrin metal industry roll floor dispenser, black



54930 Katrin metal industry roll wall dispenser, black



54954 Katrin metal waste bag holder, black

#### Suitable for

| ~ | Heavy oil/grease                   |
|---|------------------------------------|
| ~ | Light oil/grease                   |
| ~ | Chemicals, grease, cleaning agents |
|   | Solvents                           |
|   | Paints, printer's ink              |
| ~ | Water                              |
| ~ | Vegetable oils/grease              |