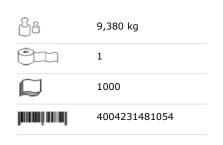

#### 481054

- Extra strong industrial wipes.
- 4-ply, bright white.
- Especially suitable for wiping uneven and sharp surfaces.
- Particularly well suited for viscous liquids such as oil and greases.