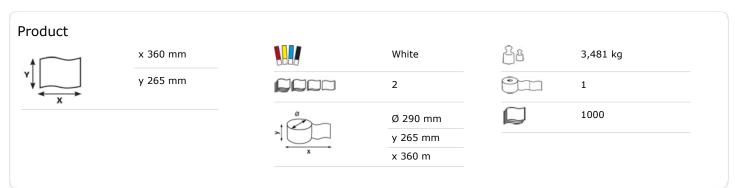

### Katrin Industrial Towel Roll XL 1000 sheets with ply lamination

#### 481856

- Extra strong industrial wipes, highly absorbent and fast absorbing.
- 2-ply, white.
- With surface embossing, ply lamination and spiral core.
- Perfectly suited for demanding dry and cleaning applications.
- Large sheet and strong structure protect when wiping uneven and sharp surfaces.
- Particularly well suited for oil, greases, detergents, solvents and water.