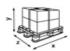

### Pallet information

x 870 mm y 2270 mm z 1200 mm

48

Suitable for

362,374 kg

4004231704412