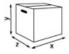

### Katrin Industrial Towel Roll XL 1000 sheets with ply lamination

#### 481856

- Extra strong industrial wipes, highly absorbent and fast absorbing.
- 2-ply, white.
- With surface embossing, ply lamination and spiral core.
- Perfectly suited for demanding dry and cleaning applications.
- Large sheet and strong structure protect when wiping uneven and sharp surfaces.
- Particularly well suited for oil, greases, detergents, solvents and water.



# ISO9001 ISO14001





# Transport package



x 290 mm y 265 mm z 580 mm



VΕ



7.02 kg

4004231481856

### Pallet information



x 870 mm y 2270 mm z 1200 mm



48

Suitable for



362,374 kg



4004231704412

## Related Products



54909 Katrin metal industry roll floor dispenser,



54930 Katrin metal industry roll wall dispenser, black



Katrin metal waste bag holder, black







Water



Heavy oil/grease