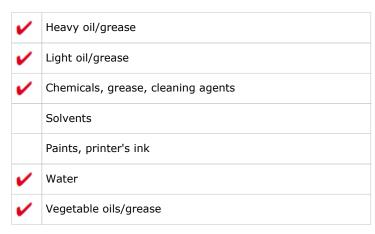

### 481603

- Extra strong industrial wipes, highly absorbent and fast absorbing.
- 2-ply, white.
- Perfectly suited for demanding dry and cleaning applications.
- Particularly well suited for oil, greases, detergents, solvents and water.
- Long roll (1,500 sheets) for high usage areas.

#### Suitable for