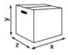

# Katrin Industrial Towel Roll L 1000 sheets with ply lamination

#### 481429

- Industrial wipes for daily drying requirements in most areas.
- 2-ply, white.
- With surface embossing, ply lamination and spiral core.
- Particularly well suited for viscous liquids such as oil and greases.



#### ISO9001 ISO14001





### Transport package



x 290 mm y 220 mm z 580 mm





## Pallet information



x 870 mm y 2130 mm z 1200 mm



54



# **Related Products**

54909 Katrin metal industry roll floor dispenser, black 54930 Katrin metal industry roll wall dispenser, black

54954 Katrin metal waste bag holder, black

#### Suitable for

| ~ | Heavy oil/grease                   |
|---|------------------------------------|
| ~ | Light oil/grease                   |
| ~ | Chemicals, grease, cleaning agents |
|   | Solvents                           |
|   | Paints, printer's ink              |
| ~ | Water                              |
| • | Vegetable oils/grease              |