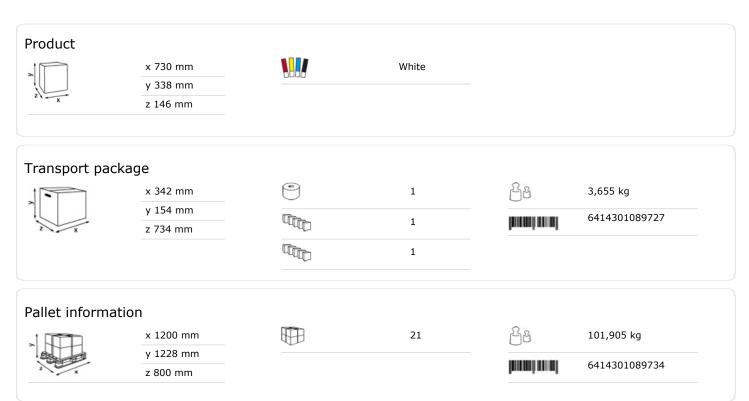

## Katrin Hand Towel XL Dispenser

## 89727

- Katrin folded hand towel dispenser XL with its high capacity was specially developed for high-traffic washrooms.
- Designed as a flexible and long-lasting dispenser solution, it is suitable for all Katrin folded hand towels and is part of our 'Freedom of Choice' concept.
- Controlled consumption and hygienic dispensing through sheet-by-sheet dispensing.
- Easy adaptation to different sheet widths thanks to several setting options.
- Adjustable side bars inside the dispenser ensure that the paper bundles are safely placed, making filling easier.
- For easy handling, the front cover can be opened upwards and can be locked in two positions for easy refilling.
- Locks on both sides for more flexibility in installation and opening; keyless opening function also possible.
- Easy installation thanks to transparent back panel.
- Transparent sides for easy control of the fill level for timely refilling.
- · Available in white and black.
- Efficient drying of up to 800 pairs of hands.\*
- 50% less refilling time, more time for cleaning.\*\*
- 100% more dried pairs of hands.\*\*
- Main raw materials of the main plastic parts and the lock: ABS (acrylonitrile butadiene styrene), PC (polycarbonate), POM (polyoxymethylene).
- Katrin Inclusive dispensers are high temperature resistant and comply with UL94 fire protection regulations (EU).
- \*when using Katrin Plus Hand Towels Zig Zag 2-ply (code 85040)
- \*\*compared to Katrin Hand Towel Dispenser M