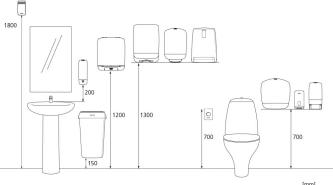

## ISO 9001 ISO 14001

| Product         |                                           |                   |       |                                             |                             |
|-----------------|-------------------------------------------|-------------------|-------|---------------------------------------------|-----------------------------|
|                 | x 300 mm                                  |                   | Black | <u>P</u> e                                  | 2,013 kg                    |
|                 | y 329 mm                                  | 0000              |       |                                             |                             |
| X               | z 135 mm                                  |                   |       |                                             |                             |
| Transport pack  | age<br>x 331 mm<br>y 140 mm<br>z 304 mm   |                   | 1     | <u>유</u> 명                                  | 2,308 kg<br>6414301088966   |
| Pallet informat | ion<br>x 800 mm<br>y 1130 mm<br>z 1200 mm |                   | 68    | 수요<br>[]]]]]]]]]]]]]]]]]]]]]]]]]]]]]]]]]]]] | 182.094 kg<br>6414301088973 |
|                 |                                           | Positioning guide |       |                                             |                             |