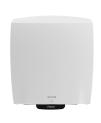

## Katrin Hybrid System towel roll dispenser with sensor function

## 84739

- A functional and reliable towel roll dispenser system with sensor functionality in an attractive design; available in white and black.
- Economical and hygienic to use thanks to its controlled, contactless dispensing of individual sheets.
- Comprehensive, flexible configuration options allow you to easily adjust it to individual needs:
- Paper length: S, M, L tailored to the required capacity
- Paper feed: Automatic or upon request ("hidden sheet")
- Time delay: 3 pause intervals for feeding the next sheet
- Sensor sensitivity: 3 levels adapted to spatial conditions
- Particularly suitable for washrooms with medium to high traffic levels.
- Easily monitor the paper fill level through the transparent sides.
- Closing function on both sides of the dispenser for greater flexibility when opening.
- Suitable for Katrin System's comprehensive assortment of towel rolls in various qualities and capacities.
- Battery operation with very low energy consumption. 4 x LR20 1.5 V batteries (not included) are required. Do not use any rechargeable batteries.
- The Katrin Hybrid System towel roll dispenser also remains functional if the batteries are empty, ensuring operation until the batteries are replaced.
- The plastic parts are made of ABS (acrylonitrile butadiene styrene) and PC (polycarbonate) for a long service life in demanding environments. Katrin dispensers are robust, long-lasting and can be recycled at the end of their service life.
- Katrin dispensers meet UL94 fire protection regulations (EU).