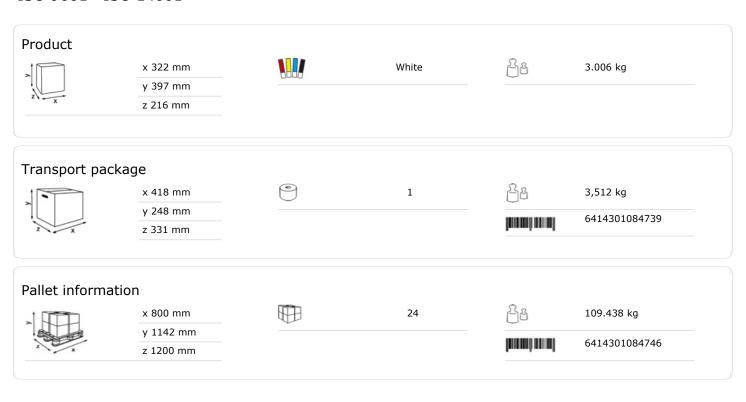

## Katrin Hybrid System towel roll dispenser with sensor function

## 84739

- A functional and reliable towel roll dispenser system with sensor functionality in an attractive design; available in white and black.
- Economical and hygienic to use thanks to its controlled, contactless dispensing of individual sheets.
- Comprehensive, flexible configuration options allow you to easily adjust it to individual needs:
- Paper length: S, M, L tailored to the required capacity
- Paper feed: Automatic or upon request ("hidden sheet")
- Time delay: 3 pause intervals for feeding the next sheet
- Sensor sensitivity: 3 levels adapted to spatial conditions
- Particularly suitable for washrooms with medium to high traffic levels.
- Easily monitor the paper fill level through the transparent sides.
- Closing function on both sides of the dispenser for greater flexibility when opening.
- Suitable for Katrin System's comprehensive assortment of towel rolls in various qualities and capacities.
- Battery operation with very low energy consumption. 4 x LR20 1.5 V batteries (not included) are required. Do not use any rechargeable batteries.
- The Katrin Hybrid System towel roll dispenser also remains functional if the batteries are empty, ensuring operation until the batteries are replaced.
- The plastic parts are made of ABS (acrylonitrile butadiene styrene) and PC (polycarbonate) for a long service life in demanding environments. Katrin dispensers are robust, long-lasting and can be recycled at the end of their service life.
- Katrin dispensers meet UL94 fire protection regulations (EU).