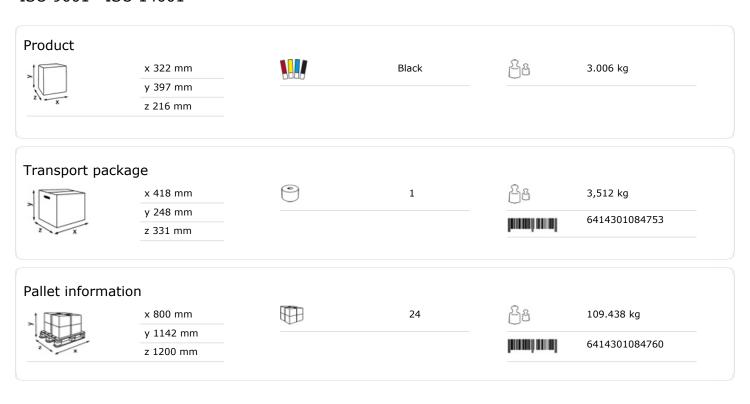

h sides of the dispenser for greater flexibility when opening.
- Suitable for Katrin System's comprehensive assortment of towel rolls in various qualities and capacities.
- Battery operation with very low energy consumption. 4 x LR20 1.5 V batteries (not included) are required. Do not use any rechargeable batteries.
- The Katrin Hybrid System towel roll dispenser also remains functional if the batteries are empty, ensuring operation until the batteries are replaced.
- The plastic parts are made of ABS (acrylonitrile butadiene styrene) and PC (polycarbonate) for a long service life in demanding environments. Katrin dispensers are robust, long-lasting and can be recycled at the end of their service life.
- Katrin dispensers meet UL94 fire protection regulations (EU).

## ISO 9001 ISO 14001