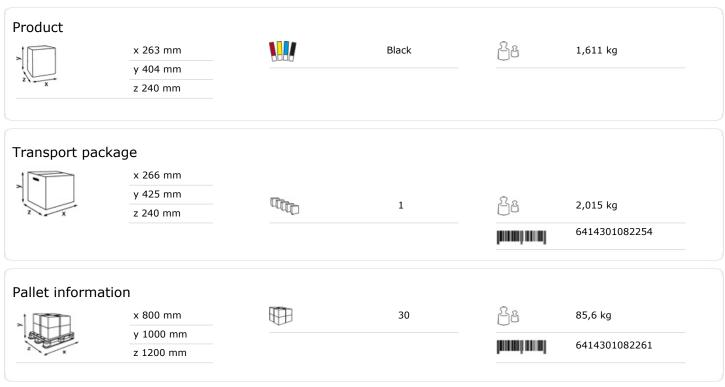

## Katrin Centerfeed M Dispenser

## 82254

- Katrin Centerfeed dispenser for paper rolls with internal unwinding is suitable for use in workplaces and washrooms.
- Available in 2 sizes: S and M.
- One-handed removal of the paper in the quantity needed.
- Easy removal of of the paper thanks to tear-off edges in the front and side areas of the dispenser.
- Safe removal of the paper due to tear-off edges that are curved inwards.
- Easy insertion of a new roll thanks to the front opening in the roll holder.
- Numerous options regarding the choice of suitable Katrin Centerfeed multi-purpose rolls, since both
  rolls without core as well as with removable core can be used.
- Transparent sides make it easy to see how full the paper is.
- Free choice when using the locking function (with or without key).
- Main raw materials of major plastic parts and lock: ABS (Acrylonitrile butadiene styrene), PC (polycarbonate), POM (polyoxymethylene).
- · Katrin Inclusive dispensers are resistant to high temperatures
- Comply with UL94 Fire Safety and Fire Protection regulations (EU).