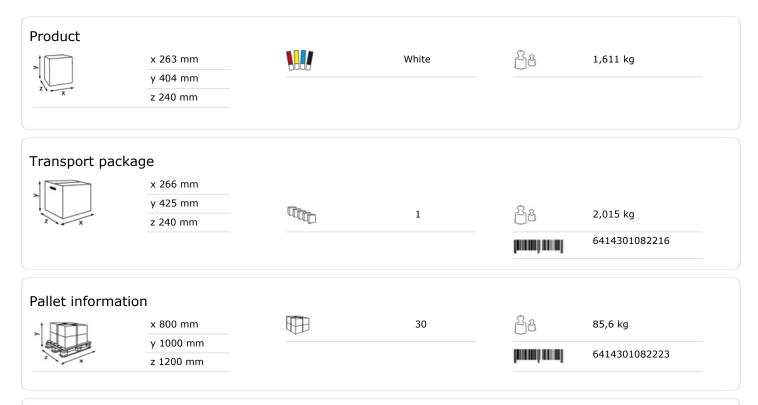

## Katrin Centerfeed M Dispenser

## 82216

- Katrin Centerfeed dispenser for paper rolls with internal unwinding is suitable for use in workplaces and washrooms.
- Available in 2 sizes: S and M.
- One-handed removal of the paper in the quantity needed.
- Easy removal of of the paper thanks to tear-off edges in the front and side areas of the dispenser.
- Safe removal of the paper due to tear-off edges that are curved inwards.
- Easy insertion of a new roll thanks to the front opening in the roll holder.
- Numerous options regarding the choice of suitable Katrin Centerfeed multi-purpose rolls, since both
  rolls without core as well as with removable core can be used.
- Transparent sides make it easy to see how full the paper is.
- Free choice when using the locking function (with or without key).
- Main raw materials of major plastic parts and lock: ABS (Acrylonitrile butadiene styrene), PC (polycarbonate), POM (polyoxymethylene).
- · Katrin Inclusive dispensers are resistant to high temperatures
- Comply with UL94 Fire Safety and Fire Protection regulations (EU).