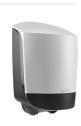

## Katrin Centerfeed M Dispenser

## 82216

- Katrin Centerfeed dispenser for paper rolls with internal unwinding is suitable for use in workplaces and washrooms.
- Available in 2 sizes: S and M.
- One-handed removal of the paper in the quantity needed.
- Easy removal of of the paper thanks to tear-off edges in the front and side areas of the dispenser.
- Safe removal of the paper due to tear-off edges that are curved inwards.
- Easy insertion of a new roll thanks to the front opening in the roll holder.
- Numerous options regarding the choice of suitable Katrin Centerfeed multi-purpose rolls, since both
  rolls without core as well as with removable core can be used.
- Transparent sides make it easy to see how full the paper is.
- Free choice when using the locking function (with or without key).
- Main raw materials of major plastic parts and lock: ABS (Acrylonitrile butadiene styrene), PC (polycarbonate), POM (polyoxymethylene).
- · Katrin Inclusive dispensers are resistant to high temperatures
- Comply with UL94 Fire Safety and Fire Protection regulations (EU).