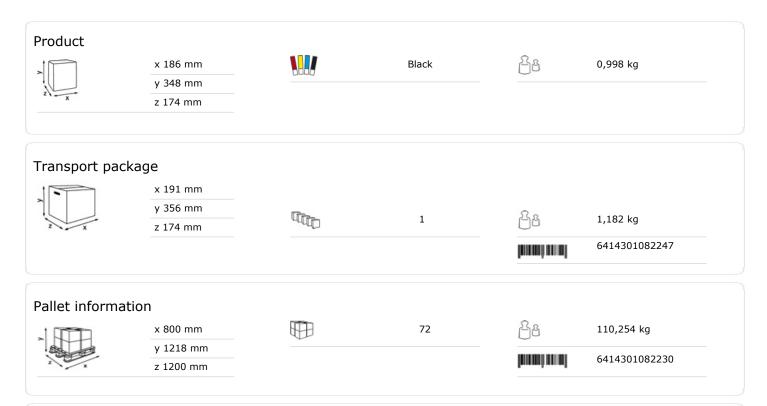

## Katrin Centerfeed S Dispenser

## 82247

- Katrin Centerfeed dispenser for paper rolls with internal unwinding is suitable for use in workplaces and washrooms.
- Available in 2 sizes: S and M.
- One-handed removal of the paper in the quantity needed.
- Easy removal of of the paper thanks to tear-off edges in the front and side areas of the dispenser.
- Safe removal of the paper due to tear-off edges that are curved inwards.
- Easy insertion of a new roll thanks to the front opening in the roll holder.
- Numerous options regarding the choice of suitable Katrin Centerfeed multi-purpose rolls, since both rolls without core as well as with removable core can be used.
- Transparent sides make it easy to see how full the paper is.
- Free choice when using the locking function (with or without key).
- Main raw materials of major plastic parts and lock: ABS (Acrylonitrile butadiene styrene), PC (polycarbonate), POM (polyoxymethylene).
- · Katrin Inclusive dispensers are resistant to high temperatures
- Comply with UL94 Fire Safety and Fire Protection regulations (EU).