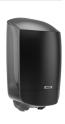

## Katrin Centerfeed S Dispenser

## 82247

- Katrin Centerfeed dispenser for paper rolls with internal unwinding is suitable for use in workplaces and washrooms.
- Available in 2 sizes: S and M.
- One-handed removal of the paper in the quantity needed.
- Easy removal of of the paper thanks to tear-off edges in the front and side areas of the dispenser.
- Safe removal of the paper due to tear-off edges that are curved inwards.
- Easy insertion of a new roll thanks to the front opening in the roll holder.
- Numerous options regarding the choice of suitable Katrin Centerfeed multi-purpose rolls, since both rolls without core as well as with removable core can be used.
- Transparent sides make it easy to see how full the paper is.
- Free choice when using the locking function (with or without key).
- Main raw materials of major plastic parts and lock: ABS (Acrylonitrile butadiene styrene), PC (polycarbonate), POM (polyoxymethylene).
- · Katrin Inclusive dispensers are resistant to high temperatures
- Comply with UL94 Fire Safety and Fire Protection regulations (EU).