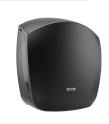

## Katrin Gigant L Toilet Paper Dispenser

## 82186

- Katrin Gigant toilet paper dispenser for jumbo rolls is suitable for washrooms with high frequency due to its high capacity.
- Available in 2 sizes: S and L (L = suitable for jumbo rolls of size M = 1,200 sheets).
- Controlled consumption due to automatic roll brake.
- Easy removal of the paper thanks to tear-off edges in the front and side area of the dispenser.
- Complete use of the entire roll thanks to the fold-out roll holder on the side.
- · Easy paper feed by pressing the PUSH button.
- Transparent sides make it easy to see when the dispenser needs refilling.
- Free choice when using the locking function (with or without key).
- Main raw materials of major plastic parts and lock: ABS (Acrylonitrile butadiene styrene), PC (polycarbonate), POM (polyoxymethylene)
- Katrin Inclusive dispensers are resistant to high temperatures.
- Comply with UL94 Fire Safety and Fire Protection regulations (EU).