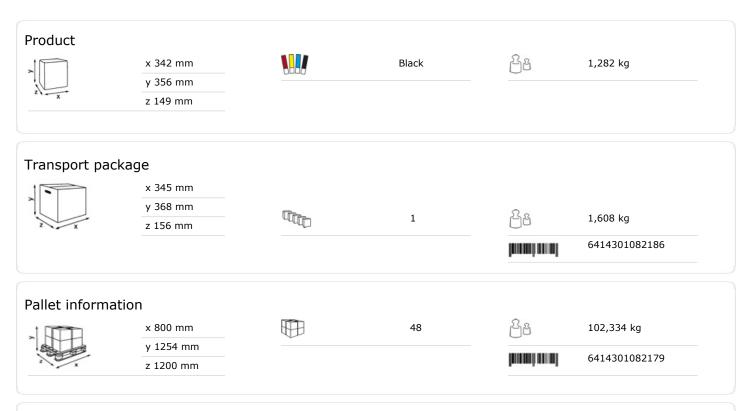

## Katrin Gigant L Toilet Paper Dispenser

## 82186

- Katrin Gigant toilet paper dispenser for jumbo rolls is suitable for washrooms with high frequency due to its high capacity.
- Available in 2 sizes: S and L (L = suitable for jumbo rolls of size M = 1,200 sheets).
- Controlled consumption due to automatic roll brake.
- Easy removal of the paper thanks to tear-off edges in the front and side area of the dispenser.
- Complete use of the entire roll thanks to the fold-out roll holder on the side.
- · Easy paper feed by pressing the PUSH button.
- Transparent sides make it easy to see when the dispenser needs refilling.
- Free choice when using the locking function (with or without key).
- Main raw materials of major plastic parts and lock: ABS (Acrylonitrile butadiene styrene), PC (polycarbonate), POM (polyoxymethylene)
- Katrin Inclusive dispensers are resistant to high temperatures.
- Comply with UL94 Fire Safety and Fire Protection regulations (EU).