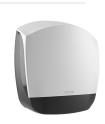

## Katrin Gigant L Toilet Paper Dispenser

## 82148

- Katrin Gigant toilet paper dispenser for jumbo rolls is suitable for washrooms with high frequency due to its high capacity.
- Available in 2 sizes: S and L (L = suitable for jumbo rolls of size M = 1,200 sheets).
- Controlled consumption due to automatic roll brake.
- Easy removal of the paper thanks to tear-off edges in the front and side area of the dispenser.
- Complete use of the entire roll thanks to the fold-out roll holder on the side.
- · Easy paper feed by pressing the PUSH button.
- Transparent sides make it easy to see when the dispenser needs refilling.
- Free choice when using the locking function (with or without key).
- Main raw materials of major plastic parts and lock: ABS (Acrylonitrile butadiene styrene), PC (polycarbonate), POM (polyoxymethylene)
- Katrin Inclusive dispensers are resistant to high temperatures.
- Comply with UL94 Fire Safety and Fire Protection regulations (EU).