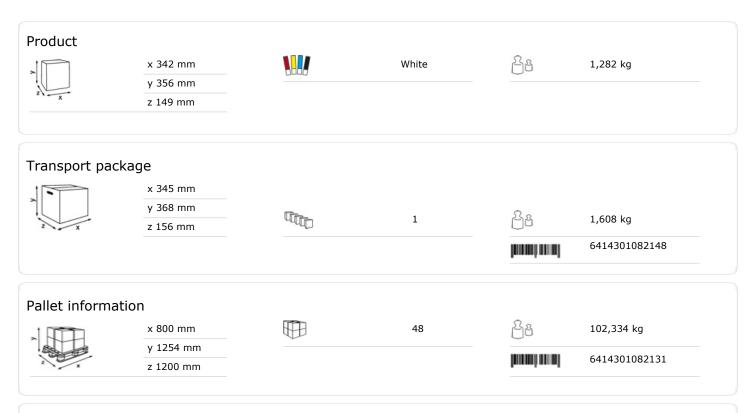

## Katrin Gigant L Toilet Paper Dispenser

## 82148

- Katrin Gigant toilet paper dispenser for jumbo rolls is suitable for washrooms with high frequency due to its high capacity.
- Available in 2 sizes: S and L (L = suitable for jumbo rolls of size M = 1,200 sheets).
- Controlled consumption due to automatic roll brake.
- Easy removal of the paper thanks to tear-off edges in the front and side area of the dispenser.
- Complete use of the entire roll thanks to the fold-out roll holder on the side.
- · Easy paper feed by pressing the PUSH button.
- Transparent sides make it easy to see when the dispenser needs refilling.
- Free choice when using the locking function (with or without key).
- Main raw materials of major plastic parts and lock: ABS (Acrylonitrile butadiene styrene), PC (polycarbonate), POM (polyoxymethylene)
- Katrin Inclusive dispensers are resistant to high temperatures.
- Comply with UL94 Fire Safety and Fire Protection regulations (EU).