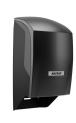

## Katrin System Toilet Paper Dispenser

## 77519

- Katrin System toilet paper dispenser is suitable for washrooms with high frequency due to its high capacity.
- Capacity for two toilet paper rolls (= 1,600 sheets) ensures there is always enough paper.
- Seamless paper removal thanks to automatic roll transfer system.
- · Controlled consumption thanks to adjustable roll brake.
- Transparent sides make it easy to see when the dispenser needs refilling.
- The second roll can be inserted while the first is still in use, so paper is always available.
- Only when the first roll is completely used up does the second roll automatically falls into place, so no paper is wasted.
- Thanks to the optimised design, the paper is always at the front of the dispenser opening for easy
  access.
- Free choice of using the locking function (with or without key).
- Main raw materials of major plastic parts and lock: ABS (Acrylonitrile butadiene styrene), PC (polycarbonate), POM (polyoxymethylene).
- · Katrin Inclusive dispensers are resistant to high temperatures.
- Comply with UL94 Fire Safety and Fire Protection regulations (EU).