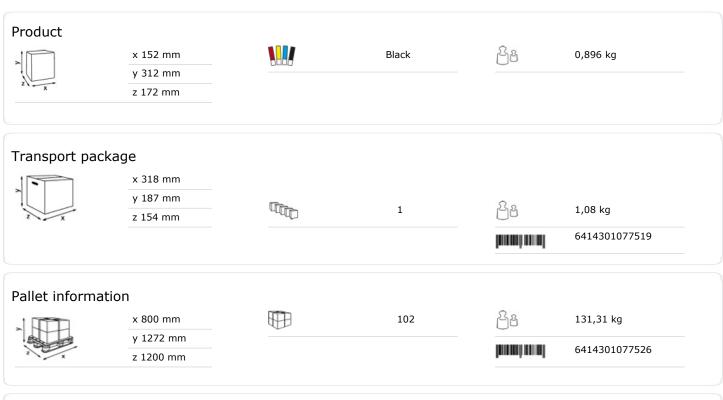

## Katrin System Toilet Paper Dispenser

## 77519

- Katrin System toilet paper dispenser is suitable for washrooms with high frequency due to its high capacity.
- Capacity for two toilet paper rolls (= 1,600 sheets) ensures there is always enough paper.
- Seamless paper removal thanks to automatic roll transfer system.
- · Controlled consumption thanks to adjustable roll brake.
- Transparent sides make it easy to see when the dispenser needs refilling.
- The second roll can be inserted while the first is still in use, so paper is always available.
- Only when the first roll is completely used up does the second roll automatically falls into place, so no paper is wasted.
- Thanks to the optimised design, the paper is always at the front of the dispenser opening for easy
  access.
- Free choice of using the locking function (with or without key).
- Main raw materials of major plastic parts and lock: ABS (Acrylonitrile butadiene styrene), PC (polycarbonate), POM (polyoxymethylene).
- · Katrin Inclusive dispensers are resistant to high temperatures.
- Comply with UL94 Fire Safety and Fire Protection regulations (EU).