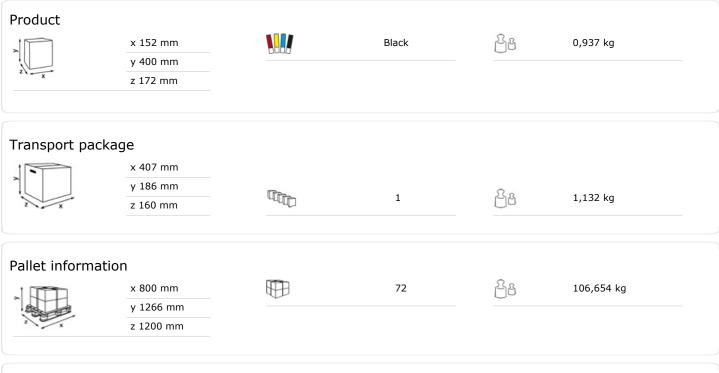

## Katrin System Toilet Paper Dispenser with Core Catcher

## 77472

- Katrin System toilet paper dispenser is suitable for washrooms with high frequency due to its high capacity.
- Capacity for two toilet paper rolls (= 1,600 sheets) ensures there is always enough paper.
- With convenient core catcher for a clean and tidy washroom.
- Seamless paper removal thanks to automatic roll transfer system.
- · Controlled consumption thanks to adjustable roll brake.
- Transparent sides make it easy to see when the dispenser needs refilling.
- The second roll can be inserted while the first is still in use, so paper is always available.
- Only when the first roll is completely used up does the second roll automatically falls into place, so no paper is wasted.
- Thanks to the optimised design, the paper is always at the front of the dispenser opening for easy access.
- Free choice of using the locking function (with or without key).
- Main raw materials of major plastic parts and lock: ABS (Acrylonitrile butadiene styrene), PC (polycarbonate), POM (polyoxymethylene).
- · Katrin Inclusive dispensers are resistant to high temperatures.
- Comply with UL94 Fire Safety and Fire Protection regulations (EU).