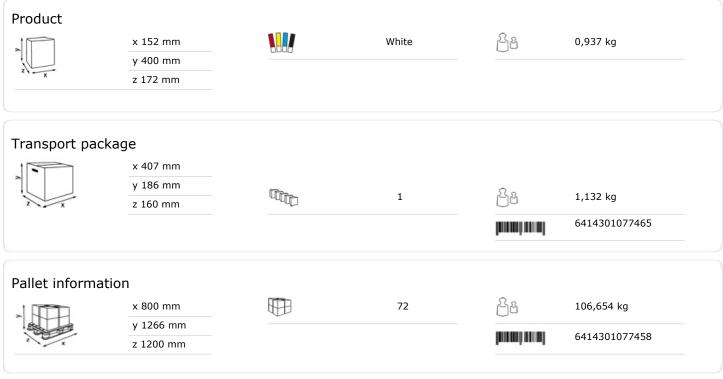

## Katrin System Toilet Paper Dispenser with Core Catcher

## 77465

- Katrin System toilet paper dispenser is suitable for washrooms with high frequency due to its high capacity.
- Capacity for two toilet paper rolls (= 1,600 sheets) ensures there is always enough paper.
- With convenient core catcher for a clean and tidy washroom.
- Seamless paper removal thanks to automatic roll transfer system.
- · Controlled consumption thanks to adjustable roll brake.
- Transparent sides make it easy to see when the dispenser needs refilling.
- The second roll can be inserted while the first is still in use, so paper is always available.
- Only when the first roll is completely used up does the second roll automatically falls into place, so no paper is wasted.
- Thanks to the optimised design, the paper is always at the front of the dispenser opening for easy
  access.
- Free choice of using the locking function (with or without key).
- Main raw materials of major plastic parts and lock: ABS (Acrylonitrile butadiene styrene), PC (polycarbonate), POM (polyoxymethylene).
- Katrin Inclusive dispensers are resistant to high temperatures.
- Comply with UL94 Fire Safety and Fire Protection regulations (EU).