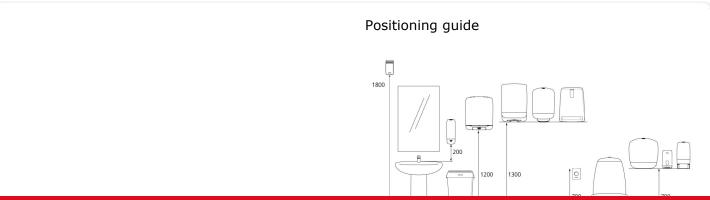

to adjustable roll brake.
- Transparent sides make it easy to see when the dispenser needs refilling.
- The second roll can be inserted while the first is still in use, so paper is always available.
- Only when the first roll is completely used up does the second roll automatically falls into place, so no paper is wasted.
- Thanks to the optimised design, the paper is always at the front of the dispenser opening for easy
  access.
- Free choice of using the locking function (with or without key).
- Main raw materials of major plastic parts and lock: ABS (Acrylonitrile butadiene styrene), PC (polycarbonate), POM (polyoxymethylene).
- Katrin Inclusive dispensers are resistant to high temperatures.
- Comply with UL94 Fire Safety and Fire Protection regulations (EU).

## ISO 9001 ISO 14001