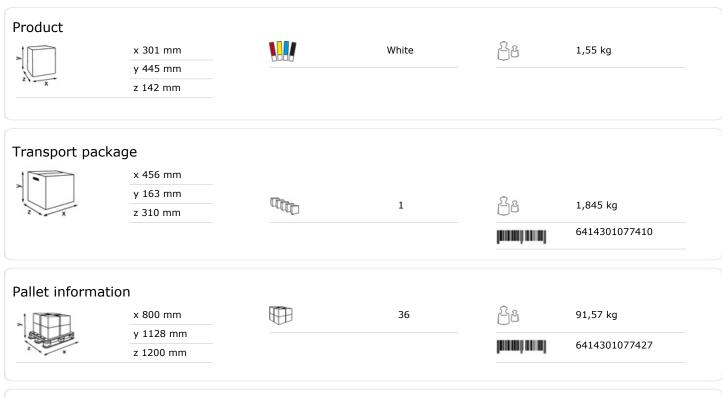

## Katrin Hand Towel M Dispenser

## 77410

- Katrin folded paper towel dispenser M is suitable for all Katrin folded towels with a maximum width of 240 mm.
- For easy refilling, the folded towel dispenser M opens upwards.
- Thanks to the transparent sides, it is easy to see when the dispenser needs refilling.
- Free choice when using the locking function (with or without key).
- Frontal supports ensure that the stack of paper is securely placed, simplifying filling.
- Additional supports inside the dispenser also guarantee easy paper removal, regardless of the fill level.
- Main raw materials of major plastic parts and lock: ABS (Acrylonitrile butadiene styrene), PC (polycarbonate), POM (polyoxymethylene).
- Katrin Inclusive dispensers are resistant to high temperatures
- Comply with UL94 Fire Safety and Fire Protection regulations (EU).