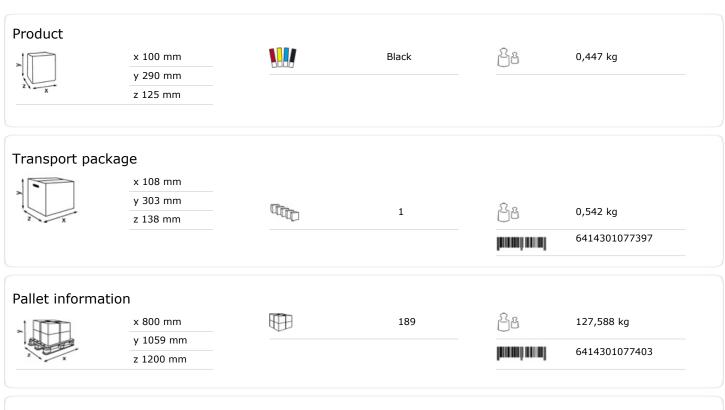

## Katrin Soap Dispenser 1.000 ml

## 77397

- Same dispenser can be used for liquid soap, foam soap, shower gel, hand sanitizing gel and toilet seat sanitizer.
- The lock can be used with or without a key.
- Easy to refill thanks to the integrated cartridge holder.
- The full-face push cover marked with "PUSH" makes using the dispenser effortless for all people.
- Braille instructions for visually impaired people.
- Main raw materials of major plastic parts and lock: ABS (Acrylonitrile butadiene styrene), PC (polycarbonate), POM (polyoxymethylene).
- Katrin Inclusive dispensers are resistant to high temperatures.
- Comply with UL94 Fire Safety and Fire Protection regulations (EU).