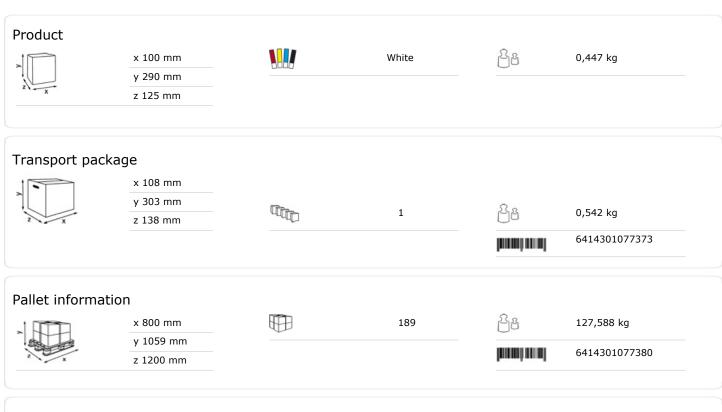

## Katrin Soap Dispenser 1.000 ml

## 77373

- Same dispenser can be used for liquid soap, foam soap, shower gel, hand sanitizing gel and toilet seat sanitizer.
- The lock can be used with or without a key.
- Easy to refill thanks to the integrated cartridge holder.
- The full-face push cover marked with "PUSH" makes using the dispenser effortless for all people.
- · Braille instructions for visually impaired people.
- Main raw materials of major plastic parts and lock: ABS (Acrylonitrile butadiene styrene), PC (polycarbonate), POM (polyoxymethylene).
- Katrin Inclusive dispensers are resistant to high temperatures.
- Comply with UL94 Fire Safety and Fire Protection regulations (EU).