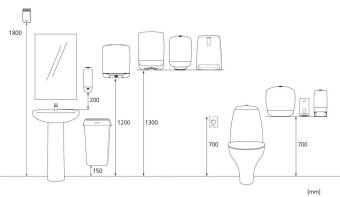

- Main raw materials of major plastic parts and lock: ABS (Acrylonitrile butadiene styrene), PC (polycarbonate), POM (polyoxymethylene).
- Katrin Inclusive dispensers are resistant to high temperatures.
- Comply with UL94 Fire Safety and Fire Protection regulations (EU).

## ISO 9001 ISO 14001

| Product            | x 100 mm<br>y 205 mm<br>z 125 mm       | Black | 음음               | 0,319 kg                   |
|--------------------|----------------------------------------|-------|------------------|----------------------------|
| Transport packa    | ge<br>x 108 mm<br>y 217 mm<br>z 134 mm | 1     | <u>ප</u> ීපී<br> | 0,4 kg<br>6414301077359    |
| Pallet information | x 800 mm<br>y 1235 mm<br>z 1200 mm     | 315   | 습 <sup>8</sup>   | 151,15 kg<br>6414301077366 |

## Positioning guide