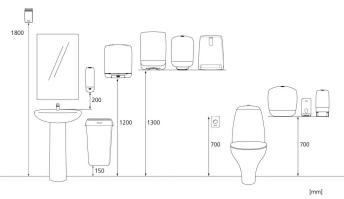

people.
- Main raw materials of major plastic parts and lock: ABS (Acrylonitrile butadiene styrene), PC (polycarbonate), POM (polyoxymethylene).
- Katrin Inclusive dispensers are resistant to high temperatures.
- Comply with UL94 Fire Safety and Fire Protection regulations (EU).

## ISO 9001 ISO 14001

| Product           | x 100 mm<br>y 205 mm<br>z 125 mm       | White | <u>گ</u> ئ      | 0,319 kg                   |
|-------------------|----------------------------------------|-------|-----------------|----------------------------|
| Transport packa   | ge<br>x 108 mm<br>y 217 mm<br>z 134 mm | 1     | <u>ි</u> පි<br> | 0,4 kg<br>6414301077335    |
| Pallet informatio | x 800 mm<br>y 1235 mm<br>z 1200 mm     | 315   | <u>ි</u> පී<br> | 151,15 kg<br>6414301077342 |

## Positioning guide