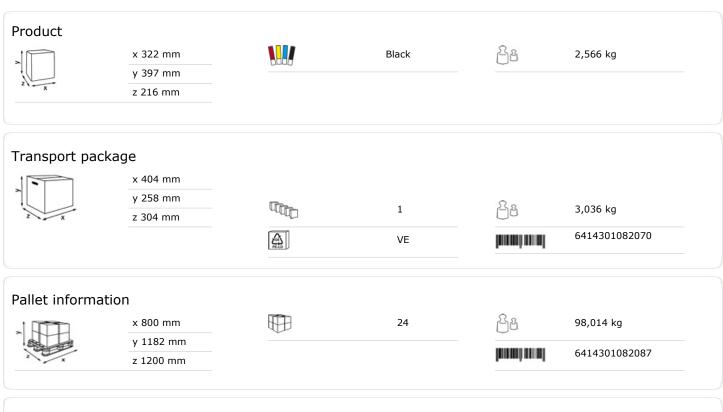

## Katrin System Hand Towel Roll Dispenser

## 82070

- Katrin System paper towel roll dispenser is suitable for washrooms with high frequency due to its high capacity.
- Capacity between 392 and 784 sheets depending on paper quality ensures there is always enough paper.
- Controlled consumption, minimal pulling resistance.
- Easy paper feed by pressing the PUSH button.
- Transparent sides make it easy to see how full the paper is.
- Easy to refill by opening the lid upwards.
- Closing function on both sides of the dispenser for more flexibility when opening.
- Free choice of using the locking function (with or without key).
- Functional design: the cutting mechanism is designed for low pulling resistance and prevents paper jams.
- Main raw materials of major plastic parts and lock: ABS (Acrylonitrile butadiene styrene), PC (polycarbonate), POM (polyoxymethylene).
- Comply with UL94 Fire Safety and Fire Protection regulations (EU).