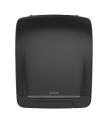

## Katrin System Hand Towel Roll Dispenser

## 82070

- Katrin System paper towel roll dispenser is suitable for washrooms with high frequency due to its high capacity.
- Capacity between 392 and 784 sheets depending on paper quality ensures there is always enough paper.
- Controlled consumption, minimal pulling resistance.
- Easy paper feed by pressing the PUSH button.
- Transparent sides make it easy to see how full the paper is.
- Easy to refill by opening the lid upwards.
- Closing function on both sides of the dispenser for more flexibility when opening.
- Free choice of using the locking function (with or without key).
- Functional design: the cutting mechanism is designed for low pulling resistance and prevents paper jams.
- Main raw materials of major plastic parts and lock: ABS (Acrylonitrile butadiene styrene), PC (polycarbonate), POM (polyoxymethylene).
- Comply with UL94 Fire Safety and Fire Protection regulations (EU).