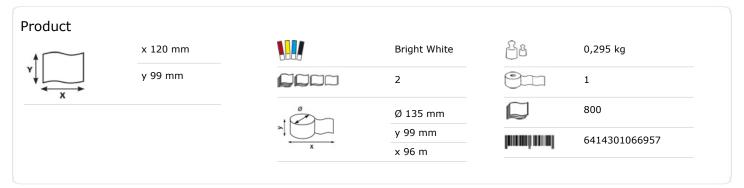

## Katrin Plus System Toilet Paper 800 sheets

## 66940

- Soft effective quality toilet paper.
- For use with Katrin System Toilet Dispenser.
- Very large roll size (800 sheets) and dispenser holds 2 rolls.
- Suitable for high traffic areas.
- Controlled dispensing, and self presenting sheets reduce consumption and improve hygiene.
- All Katrin toilet papers are made from high-quality fibres and are proven to dissolve quickly and efficiently in water in 90 seconds under normal conditions of use.