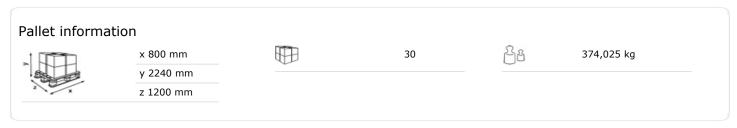

## Katrin Plus System Toilet Paper 800 sheets

## 66940

- Soft effective quality toilet paper.
- For use with Katrin System Toilet Dispenser.
- Very large roll size (800 sheets) and dispenser holds 2 rolls.
- Suitable for high traffic areas.
- Controlled dispensing, and self presenting sheets reduce consumption and improve hygiene.
- All Katrin toilet papers are made from high-quality fibres and are proven to dissolve quickly and efficiently in water in 90 seconds under normal conditions of use.



## ISO9001 ISO14001











## **Related Products**



77496 Katrin System Toilet Dispenser



77519 Katrin System Toilet Dispenser



77465 Katrin System Toilet Dispenser with Core Catcher



77472 Katrin System Toilet Dispenser with Core Catcher