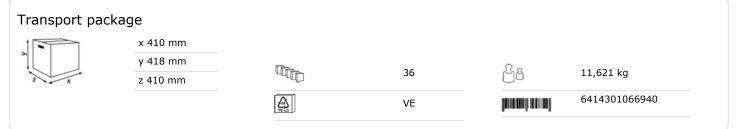

## Katrin Plus System Toilet Paper 800 sheets

## 66940

- Soft effective quality toilet paper.
- For use with Katrin System Toilet Dispenser.
- Very large roll size (800 sheets) and dispenser holds 2 rolls.
- Suitable for high traffic areas.
- Controlled dispensing, and self presenting sheets reduce consumption and improve hygiene.
- All Katrin toilet papers are made from high-quality fibres and are proven to dissolve quickly and efficiently in water in 90 seconds under normal conditions of use.



## ISO9001 ISO14001











## **Related Products**



77496 Katrin System Toilet Dispenser



77519 Katrin System Toilet Dispenser



77465 Katrin System Toilet Dispenser with Core Catcher



77472 Katrin System Toilet Dispenser with Core Catcher