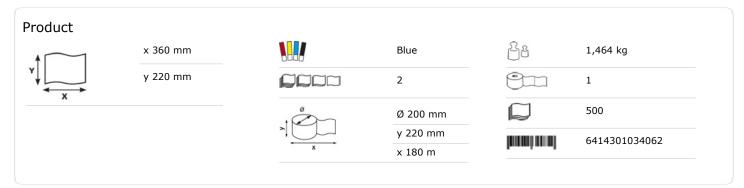

# Katrin Industrial Towel Roll L 500 sheets with ply lamination

### 481108

- Industrial wipes for daily use.
- Extra strong.
- 2-ply, blue.
- Particularly well suited for viscous liquids such as oil and greases.
- With surface embossing, ply lamination and spiral core.