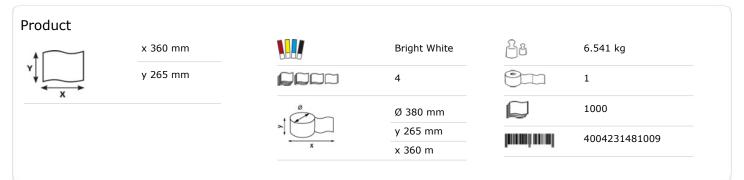

# Katrin Plus Industrial Towel Roll XL 1000 sheets

#### 481009

- Extra strong industrial wipes.
- 4-ply, bright white.
- Especially suitable for wiping uneven and sharp surfaces.
- Particularly well suited for viscous liquids such as oil and greases.