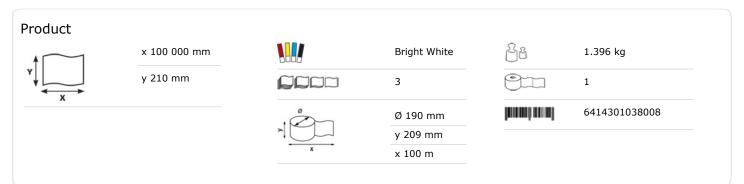

# Katrin Plus System Hand Towel Roll M 445 sheets

#### 38015

- A hygienic solution based on high quality paper for effective drying.
- Flat sheets are fed out in the right size.
- Zero wastage with all the paper on the rolled used up.
- Large amount of paper on the roll.
- When used in conjunction with the Katrin Inclusive System Towel Dispenser, the number of sheets pe roll will be 445.
- Suitable for all washrooms but especially where their high traffic.
- Soft and strong. Controlled consumption and reduced cost in use.